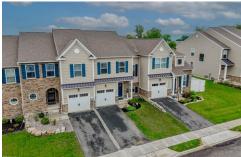

Remarks

This home is a perfectionist's dream—offering a true win-win with thoughtful upgrades and all your wish-list features included. Stunning and move-in ready, this townhome in the desirable East Penn School District offers nearly 2,435 sq ft of beautifully finished living space, including a full basement & approximately \$50,000 in premium upgrades. Featuring 3 bedrooms and 3.5 baths, the home is filled w/natural light & has been meticulously maintained to feel like new. The main level showcases hardwood firs, a custom coffee station, & an open-concept layout w/a gourmet kitchen boasting quartz countertops, a GE 30" chimney hood with exterior venting, a workstation island, and expanded pantry. Recessed lighting and pre-wired entertainment features enhance the sunlit living and dining areas. Upstairs, the luxurious primary suite includes a walk-in closet and spa-inspired bath, complemented by two additional spacious bedrooms, a full hall bath, and a convenient laundry room with a pocket door. The fully finished basement