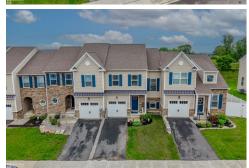

Remarks

This home is a perfectionist's dream—offering a true win-win with thoughtful upgrades and all your wish-list features included. Stunning and move-in ready, this townhome in the desirable East Penn School District offers nearly 2,435 sq ft of beautifully finished living space, including a full basement & approximately \$50,000 in premium upgrades. Featuring 3 bedrooms and 3.5 baths, the home is filled w/natural light & has been meticulously maintained to feel like new. The main level showcases hardwood firs, a custom coffee station, & an open-concept layout w/a gourmet kitchen boasting quartz countertops, a GE 30" chimney hood with exterior venting, a workstation island, and expanded pantry. Recessed lighting and pre-wired entertainment features enhance the sunlit living and dining areas. Upstairs, the luxurious primary suite includes a walk-in closet and spa-inspired bath, complemented by two additional spacious bedrooms, a full hall bath, and a convenient laundry room with a pocket door. The fully finished basement